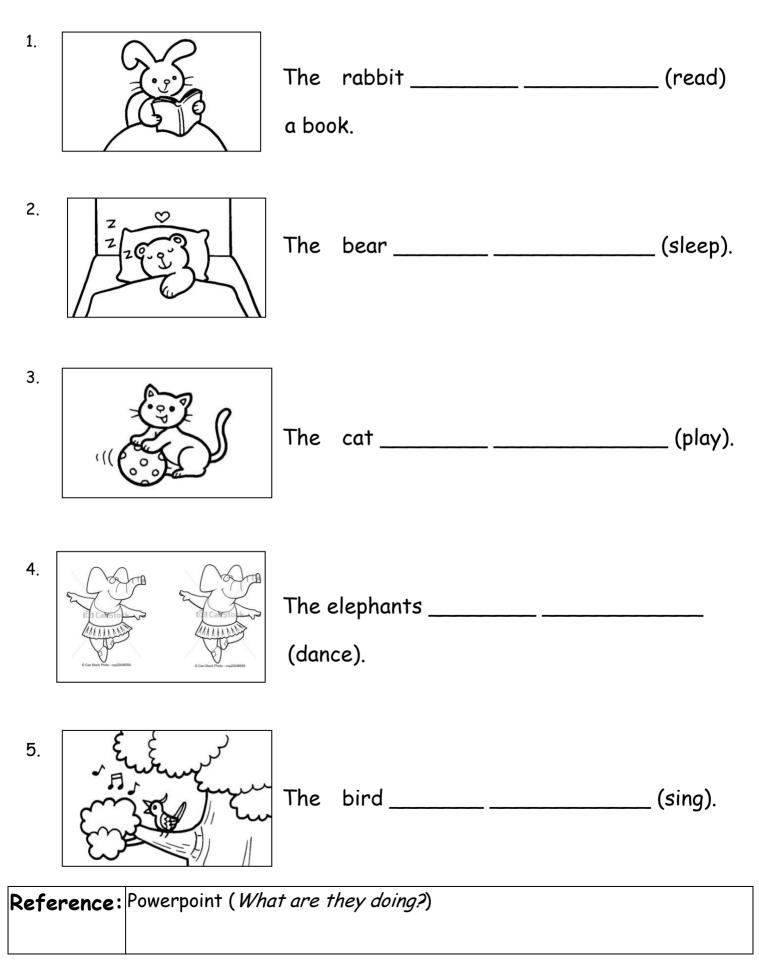

(A) What are the animals doing? Complete the sentences with <u>the</u> <u>present continuous tense</u>.

| NG CLAN'S ASSOCIATION TAI PAK MEMORIAL SCHOO<br>Self-Learning Worksheet<br>What are they doing?<br>Book 1B Units 5-6 |              |                       |     |         |        | OOL              |
|----------------------------------------------------------------------------------------------------------------------|--------------|-----------------------|-----|---------|--------|------------------|
|                                                                                                                      |              | NAME:<br>CLASS: P.1 ( |     |         | GRADE: |                  |
| 6.                                                                                                                   |              |                       | The | dog     |        | (run).           |
| 7.                                                                                                                   |              |                       | The | rabbits |        | (eat).           |
| 8.                                                                                                                   | oreonerboese | econoline.            | The | tigers  |        | ( <i>s</i> kip). |