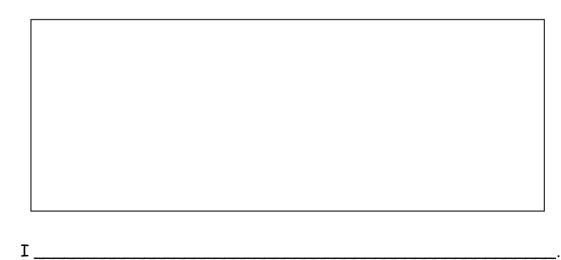

(B) What are <u>YOU</u> doing? Draw or stick a photo of yourself in the box. Write ONE sentence using <u>the present continuous tense</u>.

-The end -

Reference: Powerpoint (*What are they doing?*)